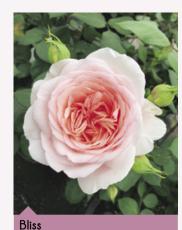

# Perfect Nostalgia

## Perfect Nostalgia

#### Pot size 4.5L, Qty 1 x 21

The rose was one of the first plants to be used for ornamental planting. Adopted by British gardeners for hundreds of years Perfect Nostalgia roses are a selection of classic forms and colours with a modern twist to ensure healthy plants for the garden.

Abbeyfield Gold

- KORquelda
- Vigorous shrub
- Fragrant

Anna Ancher™

- Poulren035(N) (Renaissance®)
- Vigorous shrub
- Fragrant

Birthe Kjaer™

- Poulren033(N) (Renaissance®)
- Compact shrub
- Fragrant

Bonita™