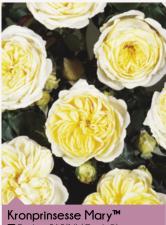

# Perfect Nostalgia

## Perfect Nostalgia

#### Pot size 4.5L, Qty 1 x 21

The rose was one of the first plants to be used for ornamental planting. Adopted by British gardeners for hundreds of years Perfect Nostalgia roses are a selection of classic forms and colours with a modern twist to ensure healthy plants for the garden.

Abbeyfield Gold

- KORquelda
- Vigorous shrub
- Fragrant

Anna Ancher™

- Poulren035(N) (Renaissance®)
- Vigorous shrub
- Fragrant

Birthe Kjaer™

- Poulren033(N) (Renaissance®)
- Compact shrub
- Fragrant

Bonita™