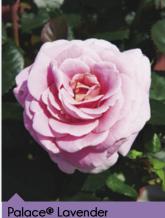

# Perfect for Summer

## Perfect for Summer

Pot size 3L, Qty 1 x 24

Selected to compliment our summer patio theme these 3 litre roses hit the mark for more compact pots and tubs.

PatioHit@ White

- Poulpah120(N) (PatioHit®)
- Compact shrub
- No fragrance

#### Parade@ Orange

- Poulpar124(N) (Parade®)
- Compact shrub
- No fragrance

Palace® White

- Poulpal038(N) (Palace®)
- Compact shrub
- No fragrance

Castle@ Pink

- PoulcasO31(N) (Castle®)
- Compact shrub
- No fragrance

- Poulpal104(N) (Palace®)
- Compact shrub
- **■** Fragrant

- Poulpal068(N) (Palace®)
- Compact shrub
- No fragrance