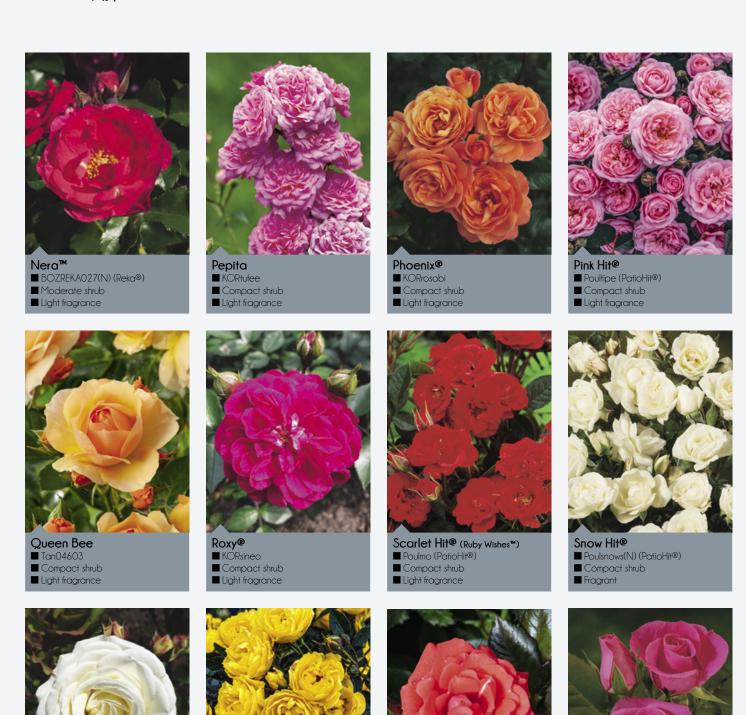

Crystal™

- Bozcrysmel(N) (Mella®)
- Compact shrub
- Light fragrance

Dolomiti@

- KORrahibe
- Compact shrub

Exotic™

- Bozexotsun(N) (Mella®)
- Compact shrub
- Light fragrance

Eye of the Tiger

- Chewbullseye
- Moderate shrub
- Light fragrance

For Your Eyes Only

- Cheweyesup
- Moderate shrub
- Light fragrance

Lemon Fizz®

- KORfizzlem
- Compact shrub ■ Light fragrance

Mellite™

- Bozangfre(N) (Mella®)
- Compact shrub
- Light fragrance

Pacific Crest

- KORwedesi
- Compact shrub
- Fragrant

■ KORmifari

- Moderate shrub
- Light fragrance

Starry Sky

- KORhubkah
- Compact shrub ■ Light fragrance

Sweet Pretty

- Meiguimov
- Moderate shrub ■ Fragrant

Summer of Love@

- KORfliaumi
- Compact shrub ■ Light fragrance
- **Topolina**

- KORpifleu ■ Compact shrub
- Light fragrance

## Perfect for Cutting

Pot size 4.5L, Qty 1 x 21

There is nothing quite as romantic as a bunch of roses and nothing quite so rewarding as being able to cut them from your own garden. Your customers' will love Perfect for Cutting roses with strong clear stems and thicker petals for extended vase life.

■ Poulht009(N) (HT Poulsen®) ■ Moderate shrub ■ Very fragrant

■ Poulpmt009(N) (Paramount®) ■ Compact shrub ■ Light fragrance

■ Fragrant