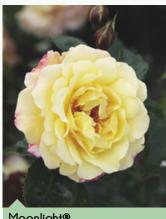

s a thing of beauty. With 24 varieties selected for their form and colour Perfect Climbers are the solution your customers have been looking for.



Alaska

- Moderate climber
- **■** Fragrant



Aloha@

- Vigorous climber
- Fragrant



- Poulchin (Courtyard®)
- Compact climber
- Fragrant



Florentina@

- KORtrameilo
- Moderate climber
- Light fragrance



Gardeners Glory

- Chewability
- Vigorous climber
- Very fragrant



Golden Gate

- KORgolgat
- Vigorous climber
- Fragrant



Golden Showers®

- Vigorous climber
- Fragrant



Grand Award™

- Poulcy014 (Courtyard®)
- Vigorous climber
- Fragrant



■ KORcentex

- $\blacksquare$  Moderate climber
- Fragrant



Kiss me Kate®

- KORnagelio
- Vigorous climber ■ Very fragrant



- Poulcy033(N) (Courtyard®)
- $\blacksquare$  Compact climber



#### Moonlight@

- KORklemol
- Vigorous climber
- **■** Fragrant

## Perfect Climbers

## Perfect Climbers

Pot size 4.5L, Cane Hoop, Qty  $1\ x\ 21$ 



Vanilla

■ KORhemtra

■ Moderate climber

Twist™

 $\blacksquare$  Poulstri (Courtyard®)

 $\blacksquare$  Compact climber

■ Light fragrance

White Nights™

■ Vigorous climber

Poulaps (Courtyard®)

Zumba™

 $\blacksquare$  Compact climber

Poulcy025(N) (Courtyard®)

# Perfect for Bees

## Perfect for Bees

#### Pot size 4.5L, Qty 1 x 21

Single and open flowers make access to nectar and pollen easy for bees and other insects. With these stunning selections including the most recent introductions of varieties with eye catching central colour Perfect for Bees roses will bring customers gardens to life.



Crystal™

- Bozcrysmel(N) (Mell