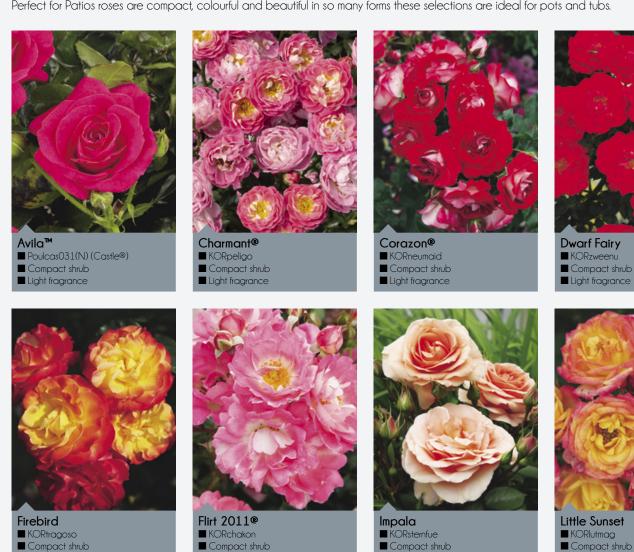

## Perfect for Patios

#### Pot size 4.5L, Qty 1 x 21

Patios are the showcase in so many gardens, they are the view from the window and the area people sit and spend time in. Perfect for Patios roses are compact, colourful and beautiful in so many forms these selections are ideal for pots and tubs.

■ Compact shrub

■ Light fragrance