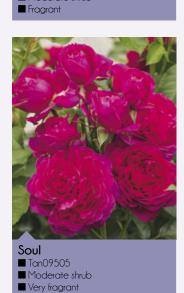

# Perfect Perfume

## Perfect Perfume

#### Pot size 4.5L, Qty 1 x 21

If roses are famous for anything it is their scent. Spicy, sweet or fruity Perfect Perfume roses will fill the garden with colour and fragrance from June through to late summer. Customers will love to plant these selections to enjoy all summer long.

■ Moderate shrub ■ Very fragrant

■ KORmarzau ■ Moderate shrub ■ Fragrant

■ Poulcas028 (Castle®) ■ Moderate shrub **■** Fragrant

Creamy Parfuma® ■ KORelzura ■ Compact shrub ■ Very fragrant

■ Poulcas018(N) (Castle®) ■ Moderate shrub **■** Fragrant