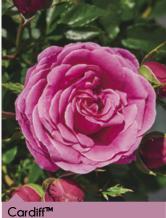

# Perfect Nostalgia

## Perfect Nostalgia

#### Pot size 4.5L, Qty 1 x 21

The rose was one of the first plants to be used for ornamental planting. Adopted by British gardeners for hundreds of years Perfect Nostalgia roses are a selection of classic forms and colours with a modern twist to ensure healthy plants for the garden.

Abbeyfield Gold

- KORquelda
- Vigorous shrub
- Fragrant

Anna Ancher™

- Poulren035(N) (Renaissance®)
- Vigorous shrub
- Fragrant

Birthe Kjaer™

- Poulren033(N) (Renaissance®)
- Compact shrub
- Fragrant

Bonita™