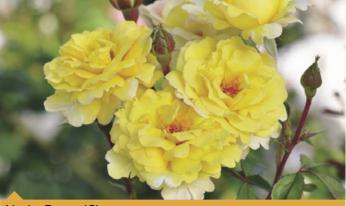

# Perfect for Bees

## Perfect for Bees

#### Pot size 4.5L, Qty 1 x 21

Single and open flowers make access to nectar and pollen easy for bees and other insects. With these stunning selections including the most recent introductions of varieties with eye catching central colour Perfect for Bees roses will bring customers gardens to life.