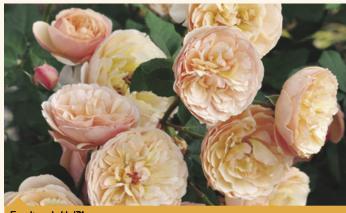

## Perfect Climbers

#### Pot size 4.5L, Cane Hoop, Qty 1 x 21

There is nothing quite so British as a climbing rose, adorning a fence, a pergola, a front door or a wall a climbing rose is a thing of beauty. With 24 varieties selected for their form and colour Perfect Climbers are the solution your customers have been looking for.