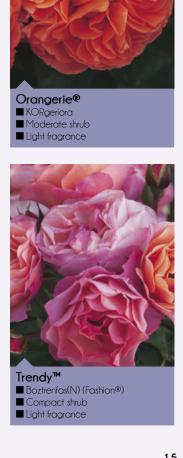

# Perfect Nostalgia

## Perfect Nostalgia

#### Pot size 4.5L, Qty 1 x 21

The rose was one of the first plants to be used for ornamental planting. Adopted by British gardeners for hundreds of years Perfect Nostalgia roses are a selection of classic forms and colours with a modern twist to ensure healthy plants for the garden.

## Perfect Nostalgia Pot size 4.5L, Qty 1 x 21

Novalis@

■ KORfriedhar■ Moderate shrub

■ Light fragrance

Prague™ ■ Poulcas043(N) (Castle®) ■ Compact shrub ■ Light fragrance

Nostalgia@

■ Taneiglat■ Moderate shrub