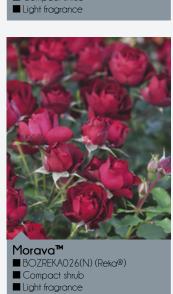

Crystal™

- Bozcrysmel(N) (Mella®)
- Compact shrub
- Light fragrance

Dolomiti@

- KORrahibe
- Compact shrub

Exotic™

- Bozexotsun(N) (Mella®)
- Compact shrub
- Light fragrance

Eye of the Tiger

- Chewbullseye
- Moderate shrub
- Light fragrance