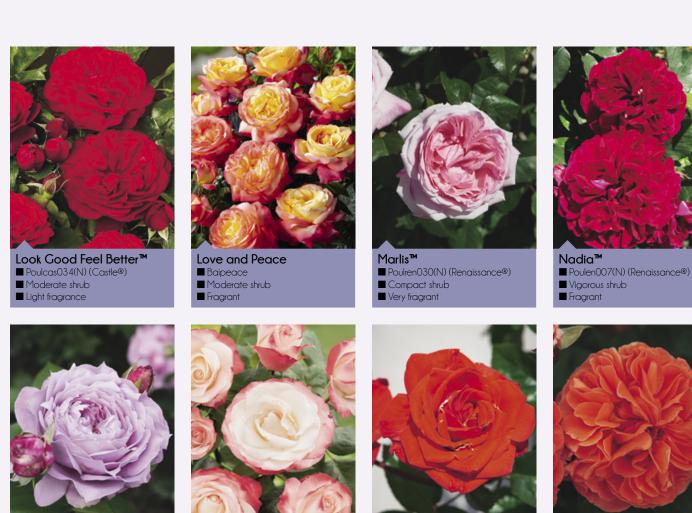

Abbeyfield Gold

- KORquelda
- Vigorous shrub
- Fragrant

Anna Ancher™

- Poulren035(N) (Renaissance®)
- Vigorous shrub
- Fragrant

Birthe Kjaer™

- Poulren033(N) (Renaissance®)
- Compact shrub
- Fragrant

Bonita™

- Poulen009(N) (Renaissance®)
- Moderate shrub
- Very fragrant

Calling You

Champagne Moment

- Compact shrub
- Fragrant

Cinderella

- KORfobalt■ Vigorous shrub
- Very fragrant

Clair

- Poulsyng(N) (Renaissance®)
- Vigorous shrub
- Very fragrant

Crazy Love ■ KORbamflu

- Vigorous shrub ■ Fragrant

14

Diamond Jubilee

- Compact shrub

- Tan02226
- Light fragrance

- KORuhlneu (HT Poulsen®)
- Compact shrub
- Light fragrance

- KORbylosang
- Compact shrub
- Fragrant