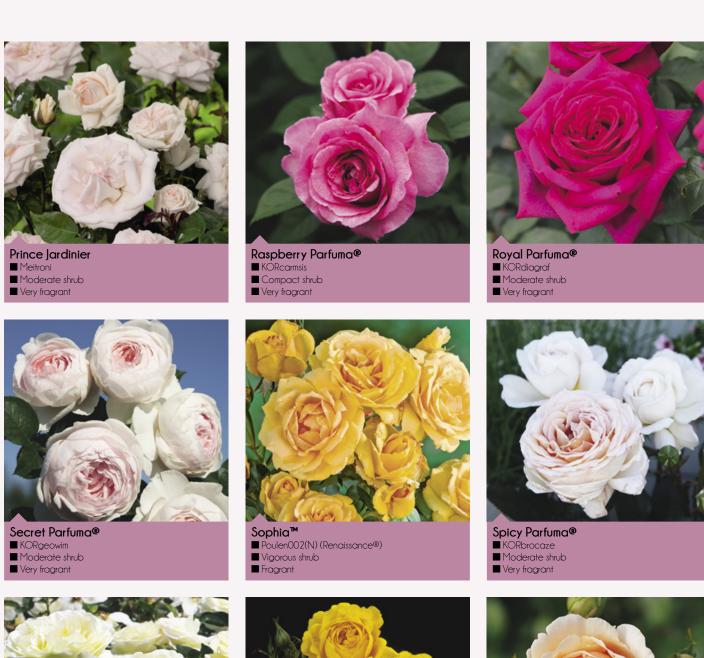

# Perfect Perfume

## Perfect Perfume

#### Pot size 4.5L, Qty 1 x 21

If roses are famous for anything it is their scent. Spicy, sweet or fruity Perfect Perfume roses will fill the garden with colour and fragrance from June through to late summer. Customers will love to plant these selections to enjoy all summer long.

■ Moderate shrub ■ Very fragrant

■ KORmarzau ■ Moderate shrub ■ Fragrant

■ Poulcas028 (Castle®) ■ Moderate shrub **■** Fragrant

Creamy Parfuma® ■ KORelzura ■ Compact shrub ■ Very fragrant

■ Poulcas018(N) (Castle®) ■ Moderate shrub **■** Fragrant

■ KORgehaque ■ Moderate shrub ■ Very fragrant

■ KORberonem ■ Vigorous shrub ■ Very fragrant

■ Moderate shrub

■ Very fragrant