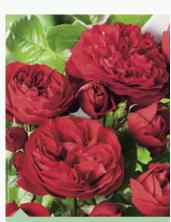

## Perfect Climbers

#### Pot size 4.5L, Cane Hoop, Qty 1 x 21

There is nothing quite so British as a climbing rose, adorning a fence, a pergola, a front door or a wall a climbing rose is a thing of beauty. With 24 varieties selected for their form and colour Perfect Climbers are the solution your customers have been looking for.