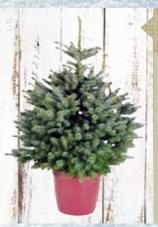

## POT GROWN CHRISTMAS TREES

ALL TREES ARE NURTURED CAREFULLY BY HAND IN THEIR POTS TO CREATE A HEALTHY PRODUCT WHICH HAS A STRONG CHANCE OF SURVIVAL IF THE CUSTOMER CHOOSES TO GROW IT ON AFTER CHRISTMAS.

#### **KEY REASONS TO BUY** POT GROWN TREES

- Our Pot Grown Trees are grown in specialist grow pots in an open field environment. The specially designed pots mean that the core root system of the tree is contained within them when the tree is lifted, giving it a strong chance of survival if the customer chooses to grow it on in the garden after Christmas.
- Unlike cut trees, Pot Grown Trees are still 'living', so if cared for correctly will stay looking fresh and healthy in the home for the duration of the Christmas period.
- The decorative cover pots are not only attractive but also water tight, meaning the customer can keep the tree watered once inside the home.
- If the tree is grown on in the garden after Christmas, it will continue to absorb carbon from the atmosphere, making it a carbon neutral product.
- Smaller sizes can be used as 'table top' decorations for those customers with less space or those wanting something more subtle in the home.