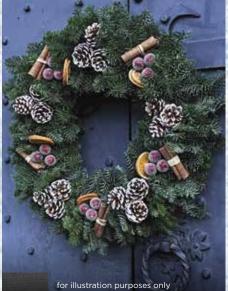

### Noble Fir Wreaths 8 Inch

### Noble Fir Wreaths 10 Inch

### Noble Fir Wreaths 12 Inch

### Noble Fir Wreaths 14 Inch