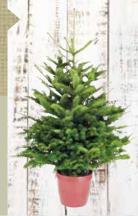

### Nordman Fir (Abies Nordmanniana)

Coming in a classic shape, the impressive glossy, rich green foliage on tiered branches makes this the perfect tree to hang festive decorations.

|             | Height (not inc pot) | Height (inc pot) | Qty                                        | Pot Size  | Cost   |
|-------------|----------------------|------------------|--------------------------------------------|-----------|--------|
| Nordman Fir | 80/100cm             | 100/120cm        | 12 pots per shelf<br>2 shelves per trolley | 7.5 litre | £25.32 |
| Nordman Fir | 100/125cm            | 120/145cm        | 11 pots per shelf<br>2 shelves per trolley | 7.5 litre | £29.12 |
| Nordman Fir | 125/150cm            | 145/170cm        | 9 pots per shelf<br>1 shelf per trolley    | 7.5 litre | £36.55 |