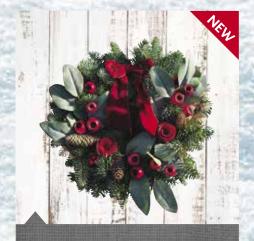

#### **Red Rose** & Rosehip

Ring Size: 10 inch Oty per shelf: 1 x 6 Cost: £12.00 Nov - Dec **Delivery:** 