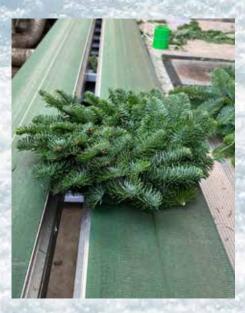

## THE STORY OF THE ALLENSMORE WREATH

- We have been creating fresh foliage wreaths since 2006 and we use the highest quality Noble Fir from our plantation partners which gets delivered to the Tram Inn site multiple times a week ensuring it's as fresh as possible.
- Our highly experienced team cut the fluffy outer branches from the main stem and make small bunches of foliage, these then get clamped onto a plastic-coated metal frame. We ensure that each bunch of foliage overlaps the other to create a beautifully full and fluffy wreath. All parts of the main stem that are not used are chipped on site and collected by our neighbouring farmers to spread on the fields.
- Next the wreath gets moved into the 'dressing room', it is just like Santa's workshop! Each wreath is lovingly hand dressed using our bespoke components and ribbons.
- These beautiful wreaths, once dressed, are taken back into the cooled warehouse and sorted into orders, to make their way to you in our temperature-controlled lorries.