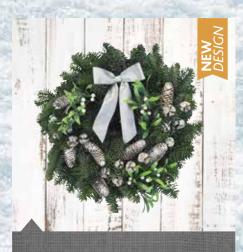

#### **Nordic Nights**

Ring Size: 12 inch

Qty per shelf: 1 x 5

Cost: £18.25

Delivery: Nov - Dec