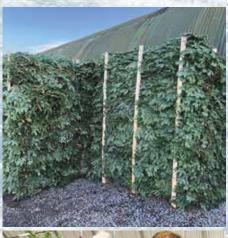

## THE STORY OF THE ALLENSMORE WREATH

- We have been creating fresh foliage wreaths since 2006 and we use the highest quality Noble Fir from our plantation partners which gets delivered to the Tram Inn site multiple times a week ensuring it's as fresh as possible.
- Our highly experienced team cut the fluffy outer branches from the main stem and make small bunches of foliage, these then get clamped onto a plastic-coated metal frame. We ensure that each bunch of foliage overlaps the other to create a beautifully full and fluffy wreath. All parts of the main stem that are not used are chipped on site and collected by our neighbouring farmers to spread on the fields.
- Next the wreath gets moved into the 'dressing room', it is just like Santa's workshop! Each wreath is lovingly hand dressed using our bespoke components and ribbons.
- These beautiful wreaths, once dressed, are taken back into the cooled warehouse and sorted into orders, to make their way to you in our temperature-controlled lorries.