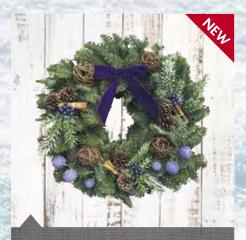

#### **Nordic Nights**

Ring Size: 12 inch

Qty per shelf: 1 x 5

Cost: £18.25

Delivery: Nov - Dec