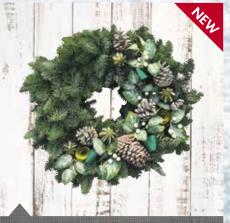

### Noble Fir Wreaths 10 Inch

#### **Candy Cane**

Ring Size: 10 inch Oty per shelf: 1 x 6 Cost: £11.00 Nov - Dec Delivery:

#### **Highland Forest**

10 inch Ring Size: Qty per shelf: 1 x 6 Cost: £12.00 Nov - Dec **Delivery:** 

#### **Red Rose** & Rosehip

Ring Size: 10 inch Oty per shelf: 1 x 6 Cost: £12.00 Nov - Dec **Delivery:** 

#### **Cinnamon Spice**

New for 2024

Ring Size: 10 inch Qty per shelf: 1 x 6 £12.10 Cost: Nov - Dec Delivery:

Holly Berry Available from wk 49 to ensure freshness of holly

Ring Size: 10 inch Qty per shelf: 1 x 6 £12.50 Cost: **Delivery:** Dec