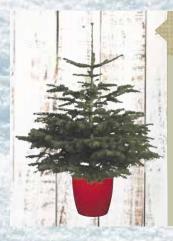

#### Norway Spruce

Considered the oldest traditional Christmas tree, Norway spruce is bushy and well-shaped with short, light green needles and has a pine fragrance.

|               | Height (not inc pot) | Height (inc pot) | Qty                                        | Pot Size  | Cost   |
|---------------|----------------------|------------------|--------------------------------------------|-----------|--------|
| Norway Spruce | 60/80cm              | 80/100cm         | 18 pots per shelf<br>2 shelves per trolley | 5 litre   | £14.78 |
| Norway Spruce | 80/100cm             | 100/120cm        | 12 pots per shelf<br>2 shelves per trolley | 5 litre   | £19.37 |
| Norway Spruce | 100/125cm            | 120/145cm        | 11 pots per shelf<br>2 shelves per trolley | 7.5 litre | £23.44 |