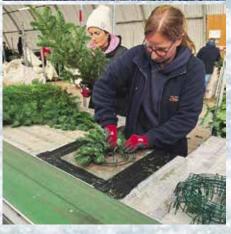

## THE STORY OF THE ALLENSMORE WREATH

- We have been creating fresh foliage wreaths since 2006 and we use the highest quality Noble Fir from our plantation partners which gets delivered to the Tram Inn site multiple times a week ensuring it's as fresh as possible.
- Our highly experienced team cut the fluffy outer branches from the main stem and make small bunches of foliage, these then get clamped onto a plastic-coated metal frame. We ensure that each bunch of foliage overlaps the other to create a beautifully full and fluffy wreath. All parts of the main stem that are not used are chipped on site and collected by our neighbouring farmers to spread on the fields.
- Next the wreath gets moved into the 'dressing room', it is just like Santa's workshop! Each wreath is lovingly hand dressed using our bespoke components and ribbons.
- These beautiful wreaths, once dressed, are taken back into the cooled warehouse and sorted into orders, to make their way to you in our temperature-controlled lorries.