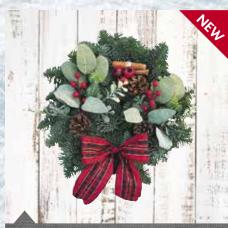

#### **Merry Tartan**

Ring Size: 8 inch

Qty per shelf: 1 x 10

Cost: £8.40

Delivery: Nov - Dec