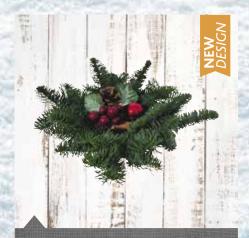

#### Holly Sprig & Cone Table Decoration

Size: 15cm
Oty per shelf: 1 x 20
Cost: £7.75
Delivery: Nov - Dec

#### Gold Cone & Red Berry Table Decoration

Size: 15cm
Qty per shelf: 1 x 20
Cost: £8.30
Delivery: Nov - Dec