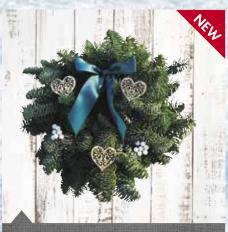

### Noble Fir Wreaths 10 Inch

#### Teal

Ring Size: 8 inch

Qty per shelf: 1 x 10

Cost: £7.60

Delivery: Nov - Dec