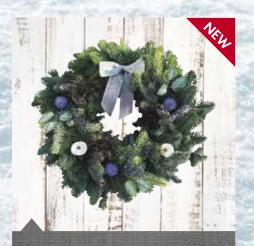

### Noble Fir Wreaths 14 Inch

#### Enchanted Wishes

Ring Size: 14 inch

Qty per shelf: 1 x 3

Cost: £18.40

Delivery: Nov - Dec

#### A Touch of Frost

Ring Size: 14 inch

Qty per shelf: 1 x 3

Cost: £18.50

Delivery: Nov - Dec

#### Purple Reign

Ring Size: 14 inch
Qty per shelf: 1 x 3
Cost: £18.75
Delivery: Nov - Dec

#### **Winter Fruits**

Ring Size: 14 inch

Qty per shelf: 1 x 3

Cost: £20.25

Delivery: Nov - Dec

#### **Cinnamon Spice**

Ring Size: 14 inch

Qty per shelf: 1 x 3

Cost: £22.65

Delivery: Nov - Dec