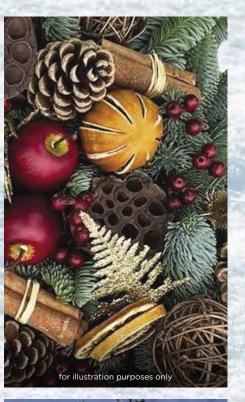

## THE STORY OF THE ALLENSMORE WREATH

- We have been creating fresh foliage wreaths since 2006 and we use the highest quality Noble Fir from our plantation partners which gets delivered to the Tram Inn site multiple times a week ensuring it's as fresh as possible.
- Our highly experienced team cut the fluffy outer branches from the main stem and make small bunches of foliage, these then get clamped onto a plastic-coated metal frame. We ensure that each bunch of foliage overlaps the other to create a beautifully full and fluffy wreath. All parts of the main stem that are not used are chipped on site and collected by our neighbouring farmers to spread on the fields.
- Next the wreath gets moved into the 'dressing room', it is just like Santa's workshop! Each wreath is lovingly hand dressed using our bespoke components and ribbons.
- These beautiful wreaths, once dressed, are taken back into the cooled warehouse and sorted into orders, to make their way to you in our temperature-controlled lorries.