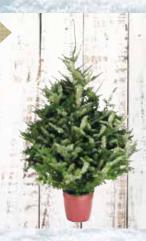

#### Turkish Fir

(Abies Bornmuelleriana)

It has a layered appearance to the branches, which are sturdy, smooth and form a conical structure with deep green needles with a silvery underside.

| Height (not inc pot) | 80/100cm              |
|----------------------|-----------------------|
| Height (inc pot)     | 100/120cm             |
| Qty                  | 12 pots per shelf     |
|                      | 2 shelves per trolley |
| Pot Size             | 7.5 litre             |
| Cost                 | £25.32                |