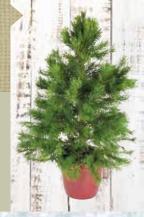

#### **Scots Pine**

(Pinus Sylvestris)

Scotland's native tree which has a distinctive aroma of a real pine forest, with robust branches of lush glossy green needles with a classic cone shape.

| Height (not inc pot) | 100/125cm             |
|----------------------|-----------------------|
| Height (inc pot)     | 120/145cm             |
| Qty                  | 11 pots per shelf     |
|                      | 2 shelves per trolley |
| Pot Size             | 7.5 litre             |
| Cost                 | £28.54                |