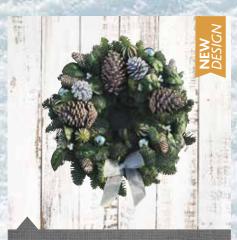

### Noble Fir Wreaths 12 Inch

#### The Purple One

Ring Size: 12 inch

Oty per shelf: 1 x 5

Cost: £13.00

Delivery: Nov - Dec

### Copper & Rose Gold

Ring Size: 12 inch
Qty per shelf: 1 x 5
Cost: £14.00
Delivery: Nov - Dec

#### **Festive Foraging**

Ring Size: 12 inch

Qty per shelf: 1 x 5

Cost: £14.50

Delivery: Nov - Dec

#### Love Christmas

Available from wk 49 to ensure freshness of holly

Ring Size: 12 inch
Oty per shelf: 1 x 5
Cost: £16.35
Delivery: Dec

#### **Merry Spice**

Ring Size: 12 inch

Qty per shelf: 1 x 5

Cost: £18.00

Delivery: Nov - Dec

New for 2024

#### **Nordic Nights**

Ring Size: 12 inch

Qty per shelf: 1 x 5

Cost: £18.25

Delivery: Nov - Dec