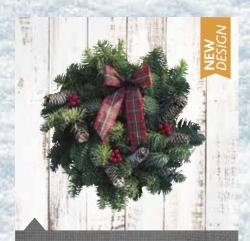

### Noble Fir Wreaths 12 Inch

#### **Merry Tartan**

Ring Size: 8 inch

Qty per shelf: 1 x 10

Cost: £8.40

Delivery: Nov - Dec