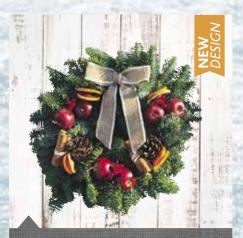

#### **Festive Foraging**

Ring Size: 12 inch

Qty per shelf: 1 x 5

Cost: £14.50

Delivery: Nov - Dec