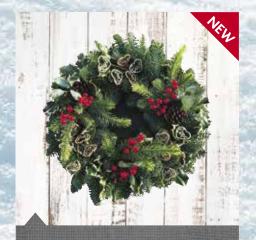

### Noble Fir Wreaths 8 Inch

#### Classic Gold

Ring Size: 8 inch

Qty per shelf: 1 x 10

Cost: £7.50

Delivery: Nov - Dec

#### Classic Red

Ring Size: 8 inch
Qty per shelf: 1 x 10
Cost: £7.50
Delivery: Nov - Dec

#### Teal

Ring Size: 8 inch

Qty per shelf: 1 x 10

Cost: £7.60

Delivery: Nov - Dec

#### **Merry Tartan**

Ring Size: 8 inch

Qty per shelf: 1 x 10

Cost: £8.40

Delivery: Nov - Dec

#### **Traditional Red**

Ring Size: 8 inch
Oty per shelf: 1 x 10
Cost: £8.50
Delivery: Nov - Dec

## Rosehip & Eucalyptus

Ring Size: 8 inch

Qty per shelf: 1 x 10

Cost: £9.00

Delivery: Nov - Dec