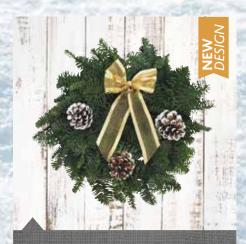

### Noble Fir Wreaths 8 Inch

#### Classic Gold

Ring Size: 8 inch

Qty per shelf: 1 x 10

Cost: £7.50

Delivery: Nov - Dec