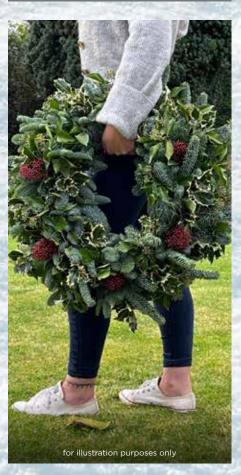

## THE STORY OF THE ALLENSMORE WREATH

- We have been creating fresh foliage wreaths since 2006 and we use the highest quality Noble Fir from our plantation partners which gets delivered to the Tram Inn site multiple times a week ensuring it's as fresh as possible.
- Our highly experienced team cut the fluffy outer branches from the main stem and make small bunches of foliage, these then get clamped onto a plastic-coated metal frame. We ensure that each bunch of foliage overlaps the other to create a beautifully full and fluffy wreath. All parts of the main stem that are not used are chipped on site and collected by our neighbouring farmers to spread on the fields.
- Next the wreath gets moved into the 'dressing room', it is just like Santa's workshop! Each wreath is lovingly hand dressed using our bespoke components and ribbons.
- These beautiful wreaths, once dressed, are taken back into the cooled warehouse and sorted into orders, to make their way to you in our temperature-controlled lorries.