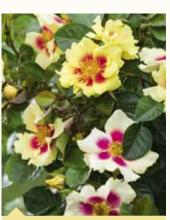

# Perfect Patio Climber

# Pot size 4.5L, Cane Hoop, Qty 21 per shelf

For so many gardens a compact climber is ideal, be it in a pot or in the ground. Perfect Patio Climbers are bred to suit smaller spaces. Using canes or trellises these beautiful roses bring colour to fences, patios and walls.

Disco Tango™

- Poulcy018(N) (Courtyard®)
- Compact climber
- Light fragrance

Laura Ford®

- $\blacksquare$  Chewarvel
- Moderate climber
- **■** Fragrant

Love Knot

- Chewglorious
- Compact climber
- Light fragrance