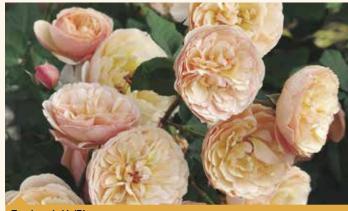

# Perfect Nostalgia

## Pot size 4.5L, Qty 21 per shelf

The rose was one of the first plants to be used for ornamental planting. Adopted by British gardeners for hundreds of years Perfect Nostalgia roses are a selection of classic forms and colours with a modern twist to ensure healthy plants for the garden.