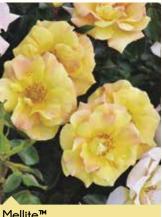

# Perfect for Bees

# Pot size 4.5L, Qty 21 per shelf

Single and open flowers make access to nectar and pollen easy for bees and other insects. With these stunning selections including the most recent introductions of varieties with eye catching central colour Perfect for Bees roses will bring customers gardens to life.

- Chewbullseye
- Moderate shrub
- Light fragrance

For Your Eyes Only

- Cheweyesup
- Moderate shrub
- Light fragrance

Lemon Fizz®

- KORfizzlem
- Compact shrub
- Light fragrance

Mellite™

- Bozangfre(N) (Mella®)
- Compact shrub
- Light fragrance