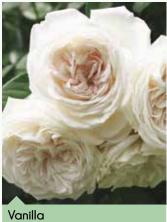

# Perfect Climbers

# Pot size 4.5L, Cane Hoop, Qty 21 per shelf

There is nothing quite so British as a climbing rose, adorning a fence, a pergola, a front door or a wall, a climbing rose is a thing of beauty. With 24 varieties selected for their form and colour Perfect Climbers are the solution your customers have been looking for.