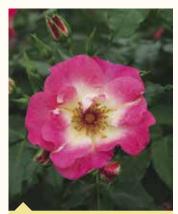

# Perfect for Bees

# Pot size 4.5L, Qty 21 per shelf

Single and open flowers make access to nectar and pollen easy for bees and other insects. With these stunning selections including the most recent introductions of varieties with eye catching central colour Perfect for Bees roses will bring customers gardens to life.

Crystal™

- Bozcrysmel(N) (Mella®)
- Compact shrub
- Light fragrance

Dolomiti@

- KORrahibe
- Compact shrub
- Light fragrance

Exotic™

- Bozexotsun(N) (Mella®)
- Compact shrub
- Light fragrance

Eye of the Tiger