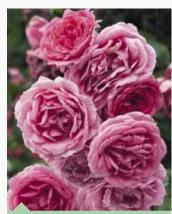

# Perfect Nostalgia

## Pot size 4.5L, Qty 21 per shelf

The rose was one of the first plants to be used for ornamental planting. Adopted by British gardeners for hundreds of years Perfect Nostalgia roses are a selection of classic forms and colours with a modern twist to ensure healthy plants for the garden.