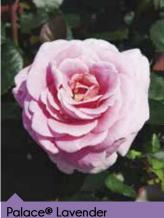

# Perfect for Summer

Pot size 3L, Qty 21 per shelf

Selected to compliment our summer patio theme these 3 litre roses hit the mark for more compact pots and tubs.

PatioHit@ White

- Poulpah120(N) (PatioHit®)
- Compact shrub
- No fragrance

PatioHit@ Pink

- Poulpah103(N) (PatioHit®)
   Compact shrub
- Fragrant

Parade@ Orange

- Poulpar124(N) (Parade®)
- Compact shrub
- No fragrance

Palace® White

- Poulpal038(N) (Palace®)
- Compact shrub
- No fragrance