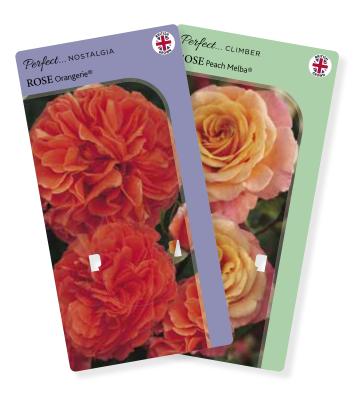

## Care Cards

Our colour themed care cards are helping consumers make informed choices and selecting the most suitable roses for their garden or patio.

# Perfect Nostalgia

## Pot size 4.5L, Qty 21 per shelf

The rose was one of the first plants to be used for ornamental planting. Adopted by British gardeners for hundreds of years Perfect Nostalgia roses are a selection of classic forms and colours with a modern twist to ensure healthy plants for the garden.