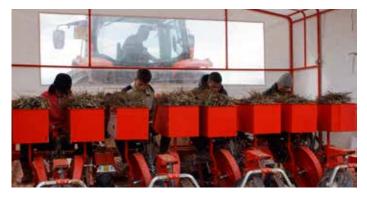

Cultivating the field is the start of the process followed by spring planting.

Preparing the field for summer budding and working with expert budders.

New spring growth and incredible summer colour.