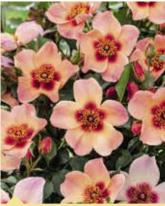

# Perfect for Bees

# Pot size 4.5L, Qty 21 per shelf

Single and open flowers make access to nectar and pollen easy for bees and other insects. With these stunning selections including the most recent introductions of varieties with eye catching central colour Perfect for Bees roses will bring customers gardens to life.