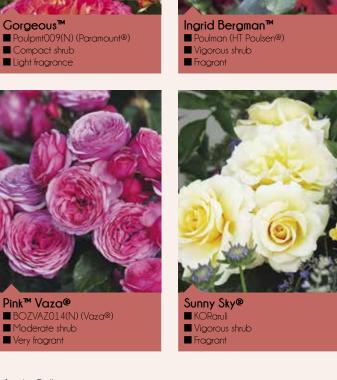

# Perfect for Cutting

# Pot size 4.5L, Qty 21 per shelf

There is nothing quite as romantic as a bunch of roses and nothing quite so rewarding as being able to cut them from your own garden. Your customers' will love Perfect for Cutting roses with strong clear stems and thicker petals for extended vase life.