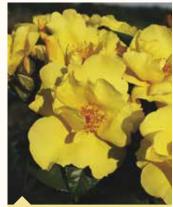

# Perfect for Bees

# Pot size 4.5L, Qty 21 per shelf

Single and open flowers make access to nectar and pollen easy for bees and other insects. With these stunning selections including the most recent introductions of varieties with eye catching central colour Perfect for Bees roses will bring customers gardens to life.