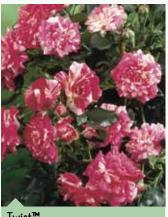

# Perfect Climbers

# Pot size 4.5L, Cane Hoop, Qty 21 per shelf

There is nothing quite so British as a climbing rose, adorning a fence, a pergola, a front door or a wall, a climbing rose is a thing of beauty. With 24 varieties selected for their form and colour Perfect Climbers are the solution your customers have been looking for.