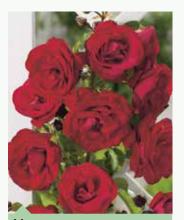

# Perfect Climbers

# Pot size 4.5L, Cane Hoop, Qty 21 per shelf

There is nothing quite so British as a climbing rose, adorning a fence, a pergola, a front door or a wall, a climbing rose is a thing of beauty. With 24 varieties selected for their form and colour Perfect Climbers are the solution your customers have been looking for.