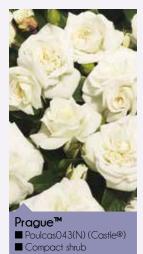

# Perfect Nostalgia

# Perfect Nostalgia

Pot size 4.5L, Qty 21 per shelf

- Lakeside Beauty®
- KORbylosang
- Compact shrub
- **■** Fragrant

- Look Good Feel Better
- Poulcas034(N) (Castle®) ■ Moderate shrub
- Light fragrance

- Love and Peace
- Baipeace
- Moderate shrub ■ Fragrant