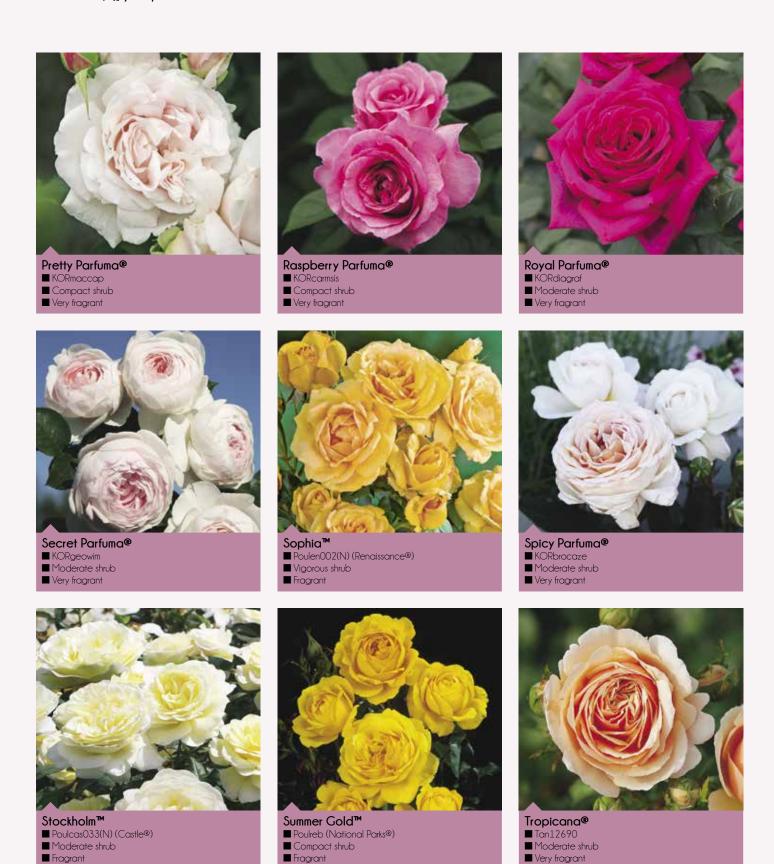

Adorable Parfuma®

- Moderate shrub
- $\blacksquare$  Very fragrant

Beverly@

- KORpauvio
- Compact Shrub ■ Very fragrant

Bliss

- KORmarzau
- Moderate shrub
- Fragrant

Bradford™

- Poulcas040(N) (Castle®)
- Compact Shrub
- Light fragrance

Cardiff™

- Poulcas028 (Castle®)■ Moderate shrub
- **■** Fragrant

Creamy Parfuma®

- KORelzura
- Compact shrub
- Very fragrant

Elysée™

- Poulcs015 (Castle®)
- Moderate shrub
- Fragrant

## Fruity Parfuma®

- KORgehaque
- Moderate shrub
- Very fragrant

Glorious Parfuma@

■ KORberonem

16

■ Vigorous shrub ■ Very fragrant

Jelena™

- Bozjelefra(N) (Frayla®)
- Compact Shrub
- Very fragrant

- Boznatafra(N) (Frayla®)
- Moderate shrub
- Very fragrant

## Porcelain Parfuma@

- **■** KORwurmut
- Moderate shrub
- Very fragrant

# Perfect Perfume

# Perfect Perfume Pot size 4.5L, Qty 21 per shelf