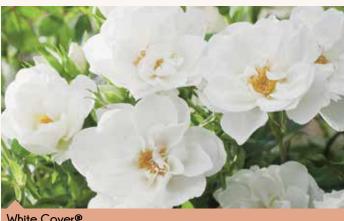

(PatioHit®)

■ Compact shrub

■ Light fragrance

# Perfect Ground Cover

# Perfect Ground Cover Pot size 4.5L, Qty 21 per shelf

A carpet of colour that is easy to look after. These varieties have been bred for their compact growth and their easy maintenance with colour from June to late summer. They are a colourful solution to bringing the front of a border to life.



Amber Cover@

- Poulbambe(N) (Towne & Country®)
- Compact shrub
- **■** Fragrant



## Candy Cover®

- Poulbico (Towne & Country®)
- Compact shrub
- Light fragrance



## Charming Cover®

- Poulharmu(N) (Towne & Country®)
- Compact shrub
- Light fragrance



# Flaming Cover®

- Poultc015(N) (Towne & Country®)
- Compact shrub
- Light fragrance



## Lavender Cover®

- Poulrust (Towne & Country®)
- Compact shrub
- Fragrant



## White Cover®

- Poulcov (Towne & Country®)
- Compact shrub
- Fragrant

# Perfect Gift

# Perfect Gift Pot size 4.5L, Qty 21 per shelf

What could be better than receiving the gift of a rose for a birthday, wedding, retirement or anniversary? A tradition your customers will relish, Perfect Gift Roses are the ideal opportunity for your customers to show the people they love that they care.









# Perfect Patio Climber

# Perfect Patio Climber

# Pot size 4.5L, Cane Hoop, Qty 21 per shelf

For so many gardens a compact climber is ideal, be it in a pot or in the ground. Perfect Patio Climbers are bred to suit smaller spaces. Using canes or trellises these beautiful roses bring colour to fences, patios and walls.



Disco Tango™

- Poulcy018(N) (Courtyard®)
- Compact climber
- Light fr