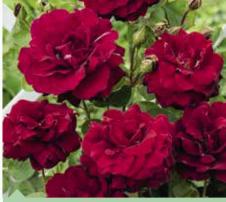

# Perfect Climbers

# Pot size 4.5L, Cane Hoop, Qty 21 per shelf

There is nothing quite so British as a climbing rose, adorning a fence, a pergola, a front door or a wall, a climbing rose is a thing of beauty. With 24 varieties selected for their form and colour Perfect Climbers are the solution your customers have been looking for.