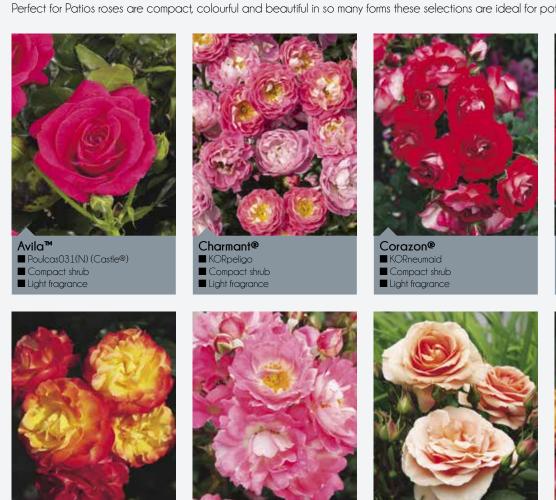

# Perfect for Patios

# Pot size 4.5L, Qty 21 per shelf

Patios are the showcase in so many gardens, they are the view from the window and the area people sit and spend time in. Perfect for Patios roses are compact, colourful and beautiful in so many forms these selections are ideal for pots and tubs.