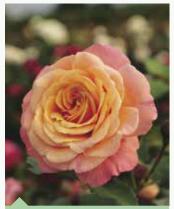

# Perfect Climbers

# Pot size 4.5L, Cane Hoop, Qty 21 per shelf

There is nothing quite so British as a climbing rose, adorning a fence, a pergola, a front door or a wall, a climbing rose is a thing of beauty. With 24 varieties selected for their form and colour Perfect Climbers are the solution your customers have been looking for.