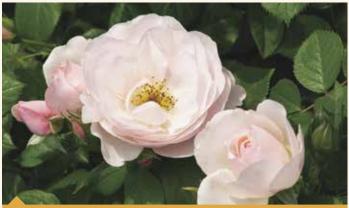

# Pot size 4.5L, Cane Hoop, Qty 21 per shelf

There is nothing quite so British as a climbing rose, adorning a fence, a pergola, a front door or a wall, a climbing rose is a thing of beauty. With 24 varieties selected for their form and colour Perfect Climbers are the solution your customers have been looking for.