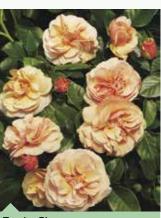

# Perfect Climbers

# Pot size 4.5L, Cane Hoop, Qty 21 per shelf

There is nothing quite so British as a climbing rose, adorning a fence, a pergola, a front door or a wall, a climbing rose is a thing of beauty. With 24 varieties selected for their form and colour Perfect Climbers are the solution your customers have been looking for.