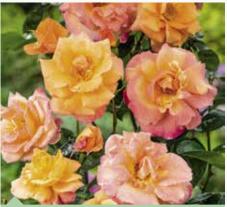

# Perfect for Summer

# Perfect for Summer

Pot size 3L, Qty 21 per shelf

Selected to compliment our summer patio theme these 3 litre roses hit the mark for more compact pots and tubs.

PatioHit@ White

- Poulpah120(N) (PatioHit®)
- Compact shrub
- No fragrance