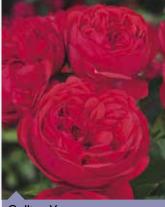

# Perfect Nostalgia

## Pot size 4.5L, Qty 21 per shelf

The rose was one of the first plants to be used for ornamental planting. Adopted by British gardeners for hundreds of years Perfect Nostalgia roses are a selection of classic forms and colours with a modern twist to ensure healthy plants for the garden.