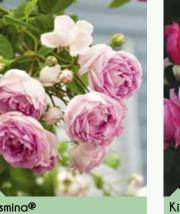

# Perfect Climbers

# Pot size 4.5L, Cane Hoop, Qty 21 per shelf

There is nothing quite so British as a climbing rose, adorning a fence, a pergola, a front door or a wall, a climbing rose is a thing of beauty. With 24 varieties selected for their form and colour Perfect Climbers are the solution your customers have been looking for.

Alaska

- Moderate climber
- **■** Fragrant

Aloha@

- Vigorous climber
- Fragrant

- Poulchin (Courtyard®)
- Compact climber
- **■** Fragrant

Eden Rose®

- Compact Climber
- Light fragrance

Florentina@