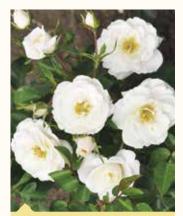

# Perfect Climbers

# Pot size 4.5L, Cane Hoop, Qty 21 per shelf

There is nothing quite so British as a climbing rose, adorning a fence, a pergola, a front door or a wall, a climbing rose is a thing of beauty. With 24 varieties selected for their form and colour Perfect Climbers are the solution your customers have been looking for.

Alaska

- Moderate climber
- **■** Fragrant

Aloha@

- Vigorous climber
- Fragrant

- Poulchin (Courtyard®)
- Compact climber
- **■** Fragrant

Eden Rose®

- Compact Climber
- Light fragrance

Florentina@