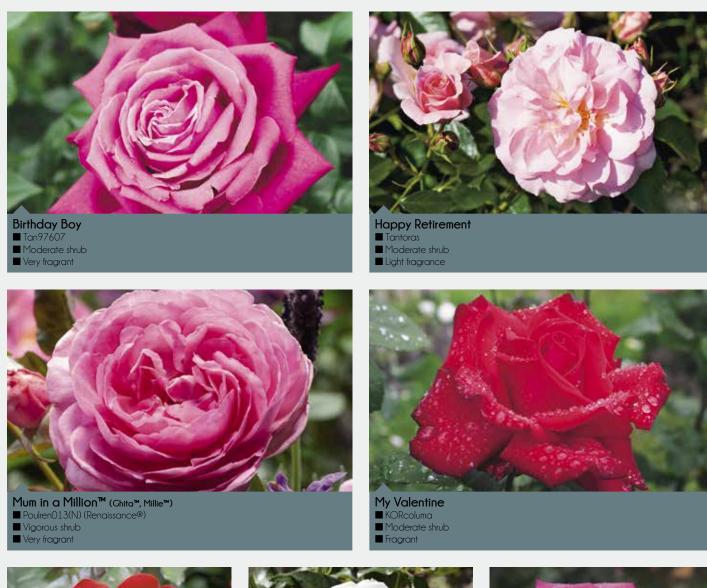

# Perfect Gift Pot size 4.5L, Qty 21 per shelf

What could be better than receiving the gift of a rose for a birthday, wedding, retirement or anniversary? A tradition your customers will relish, Perfect Gift Roses are the ideal opportunity for your customers to show the people they love that they care.