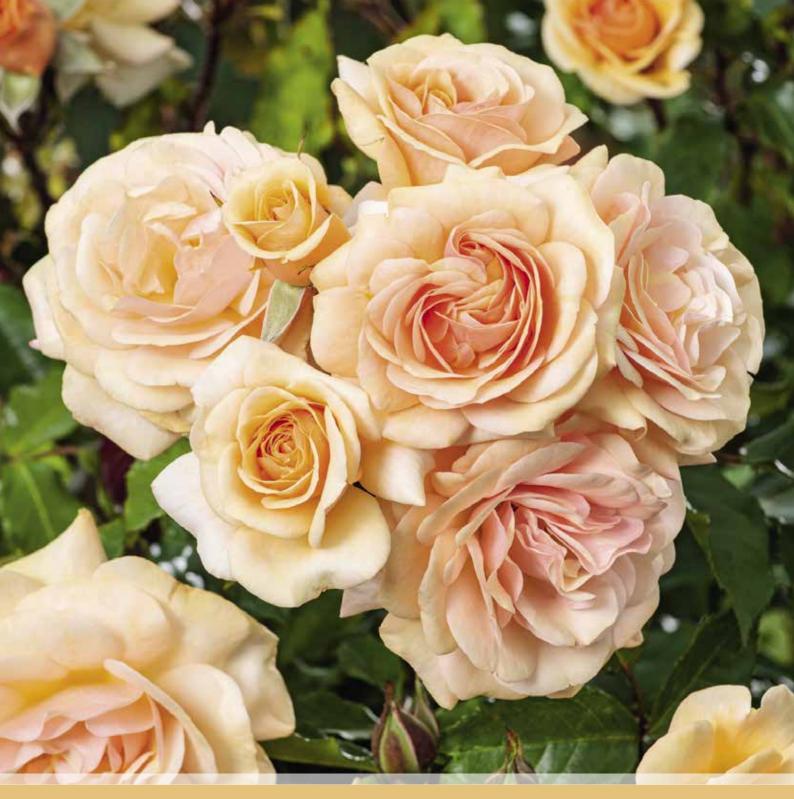

# Perfect for Summer

Pot size 3L, Qty 21 per shelf

Selected to compliment our summer patio theme these 3 litre roses hit the mark for more compact pots and tubs.

PatioHit@ White

- Poulpah120(N) (PatioHit®)
- Compact shrub
- No fragrance

PatioHit@ Pink

- Poulpah103(N) (PatioHit®)
   Compact shrub
- Fragrant

Parade@ Orange

- Poulpar124(N) (Parade®)
- Compact shrub
- No fragrance

Palace® White

- Poulpal038(N) (Palace®)
- Compact shrub
- No fragrance