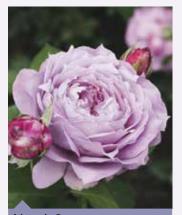

# Perfect Nostalgia

## Pot size 4.5L, Qty 21 per shelf

The rose was one of the first plants to be used for ornamental planting. Adopted by British gardeners for hundreds of years Perfect Nostalgia roses are a selection of classic forms and colours with a modern twist to ensure healthy plants for the garden.