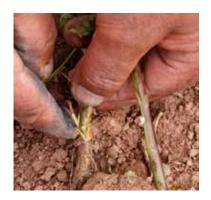

Cultivating the field is the start of the process followed by spring planting.

Preparing the field for summer budding and working with expert budders.

New spring growth and incredible summer colour.