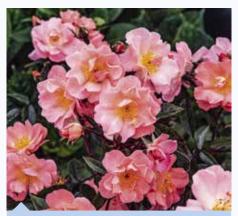

# Perfect Climbers

# Pot size 4.5L, Cane Hoop, Qty 21 per shelf

There is nothing quite so British as a climbing rose, adorning a fence, a pergola, a front door or a wall, a climbing rose is a thing of beauty. With 24 varieties selected for their form and colour Perfect Climbers are the solution your customers have been looking for.