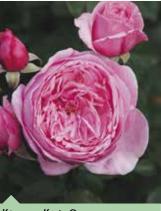

# Perfect Climbers

# Pot size 4.5L, Cane Hoop, Qty 21 per shelf

There is nothing quite so British as a climbing rose, adorning a fence, a pergola, a front door or a wall, a climbing rose is a thing of beauty. With 24 varieties selected for their form and colour Perfect Climbers are the solution your customers have been looking for.