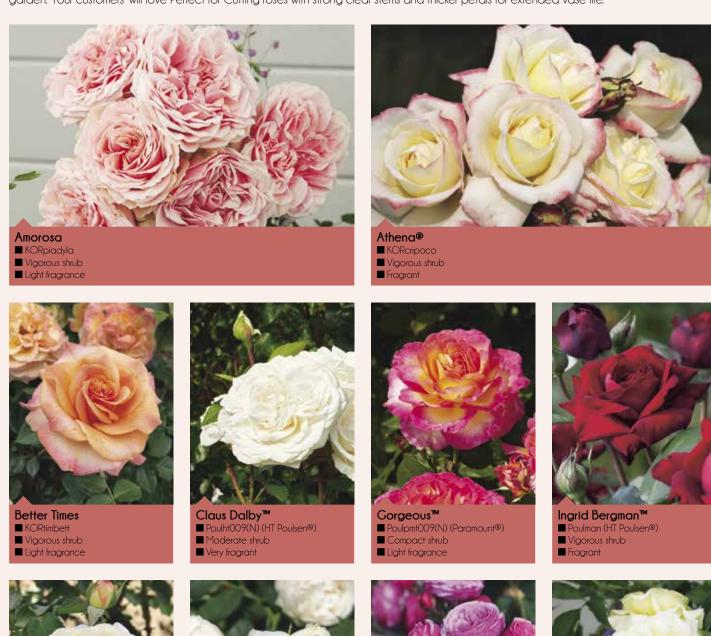

# Perfect for Cutting

# Pot size 4.5L, Qty 21 per shelf

There is nothing quite as romantic as a bunch of roses and nothing quite so rewarding as being able to cut them from your own garden. Your customers' will love Perfect for Cutting roses with strong clear stems and thicker petals for extended vase life.