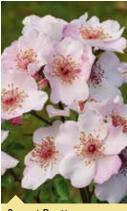

# Perfect for Bees

# Pot size 4.5L, Qty 21 per shelf

Single and open flowers make access to nectar and pollen easy for bees and other insects. With these stunning selections including the most recent introductions of varieties with eye catching central colour Perfect for Bees roses will bring customers gardens to life.