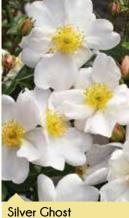

# Perfect for Bees

# Pot size 4.5L, Qty 21 per shelf

Single and open flowers make access to nectar and pollen easy for bees and other insects. With these stunning selections including the most recent introductions of varieties with eye catching central colour Perfect for Bees roses will bring customers gardens to life.

Crystal™

- Bozcrysmel(N) (Mella®)
- Compact shrub
- Light fragrance

Dolomiti@

- KORrahibe
- Compact shrub
- Light fragrance

Exotic™

- Bozexotsun(N) (Mella®)
- Compact shrub
- Light fragrance

Eye of the Tiger